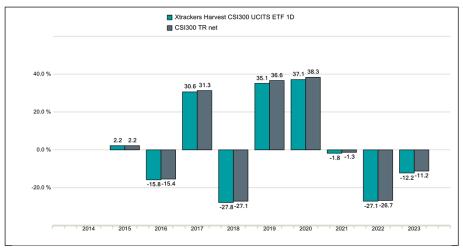

## Past performance

This chart shows the Xtrackers Harvest CSI300 UCITS ETF 1D performance as the percentage loss or gain per year over the last 9 years against its benchmark.

Past performance is not a reliable indicator of future performance. Markets could develop very differently in the future. It can help you to assess how the Xtrackers Harvest CSI300 UCITS ETF 1D has been managed in the past and compare it to its benchmark.

All costs and fees that were withdrawn from the 1D share class of Xtrackers Harvest CSI300 UCITS ETF were deducted during the calculation. Performance calculation includes reinvested dividends. The 1D share class of Xtrackers Harvest CSI300 UCITS ETF was launched in 2014.